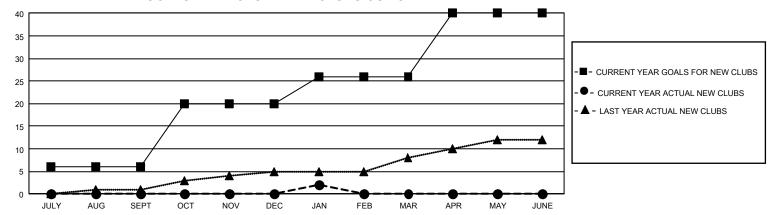

## GMT Constitutional Area 1, Group I

REPORT DOES NOT INCLUDE CLUBS IN UNDISTRICTED AREAS.

| Clubs                 |               |           |               | Members               |                         |                         |                                                    |
|-----------------------|---------------|-----------|---------------|-----------------------|-------------------------|-------------------------|----------------------------------------------------|
| RESULTS FOR 2021-2022 |               |           |               | RESULTS FOR 2021-2022 |                         |                         |                                                    |
| QUARTER               | NEW CLUB GOAL | NEW CLUBS | DROPPED CLUBS | QUARTER ME            | MBER GROWTH NET<br>GOAL | MEMBER GROWTH<br>ACTUAL | DROPPED MEMBERS<br>ACTUAL (including<br>transfers) |
| JULY/AUG/SEPT         | 18            | 0         | 11            | JULY/AUG/SEPT         | 477                     | 838                     | 684                                                |
| OCT/NOV/DEC           | 42            | 0         | 12            | OCT/NOV/DEC           | 474                     | 675                     | 1,063                                              |
| JAN/FEB/MAR           | 18            | 2         | 1             | JAN/FEB/MAR           | 419                     | 308                     | 231                                                |
| APR/MAY/JUNE          | 42            | 0         | 0             | APR/MAY/JUNE          | 579                     | 0                       | 0                                                  |

## GOALS AND ACTUAL NEW CLUBS CUMULATIVE