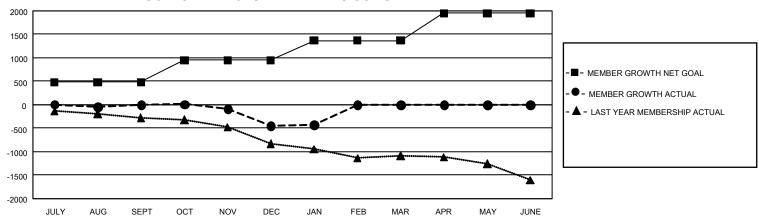

## GMT Constitutional Area 1, Group I

REPORT DOES NOT INCLUDE CLUBS IN UNDISTRICTED AREAS.

| Clubs                 |               |           |               | Members               |                         |                         |                                                    |
|-----------------------|---------------|-----------|---------------|-----------------------|-------------------------|-------------------------|----------------------------------------------------|
| RESULTS FOR 2021-2022 |               |           |               | RESULTS FOR 2021-2022 |                         |                         |                                                    |
| QUARTER               | NEW CLUB GOAL | NEW CLUBS | DROPPED CLUBS | QUARTER ME            | MBER GROWTH NET<br>GOAL | MEMBER GROWTH<br>ACTUAL | DROPPED MEMBERS<br>ACTUAL (including<br>transfers) |
| JULY/AUG/SEPT         | 18            | 0         | 11            | JULY/AUG/SEPT         | 477                     | 838                     | 684                                                |
| OCT/NOV/DEC           | 42            | 0         | 12            | OCT/NOV/DEC           | 474                     | 675                     | 1,063                                              |
| JAN/FEB/MAR           | 18            | 2         | 1             | JAN/FEB/MAR           | 419                     | 308                     | 231                                                |
| APR/MAY/JUNE          | 42            | 0         | 0             | APR/MAY/JUNE          | 579                     | 0                       | 0                                                  |

## GOALS AND ACTUAL MEMBERS CUMULATIVE

| DROPPED CLUBS: 24 |              | 488 CLUBS OF 1,102 ADDED 1<br>OR MORE NEW MEMBERS | GENDER DISTRIBUTION       |                 |  |
|-------------------|--------------|---------------------------------------------------|---------------------------|-----------------|--|
|                   |              |                                                   | MALE                      | 19,182 (68.00%) |  |
|                   |              |                                                   | FEMALE                    | 9,012 (31.95%)  |  |
| DROPPED MEMBERS   |              |                                                   | NON BINARY                | 0 (0.00%)       |  |
| DECEASED          | 397          |                                                   | PREFER NOT TO ANSWER      | 14 (0.05%)      |  |
| CLUB CANCELLED    | 168<br>1,413 | CLICK HERE FOR                                    | TOTAL FAMILY UNIT MEMBERS | 6,115           |  |
| TOTAL             | 1,978        | CLICK HERE FOR CUMULATIVE MEMBERSHIP DATA         | FAMILY MEMBERS PAYING HA  | LF DUES 3,127   |  |